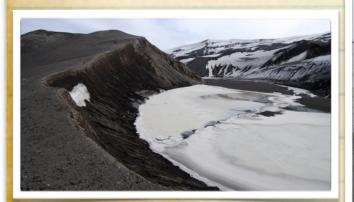

### South Shetland Islands Pendulum Cove and Telefon Bay in **Deception Island**

Deception Island was used intensively by whalers at the turn of the 20<sup>th</sup> century. The whaling station operated from 1911 to 1931.

Crater at Telefon Bay

**Fumaroles** 

Pendulum Cove

Gentoo Penguin