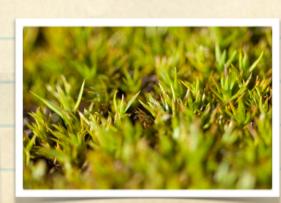

#### Weddell seal

Dike, volcanic formations

Weddell seal

Chinstrap penguins on a lava beach at Baily head

Antarctic Hair Grass

Friday, January 18th, 2008