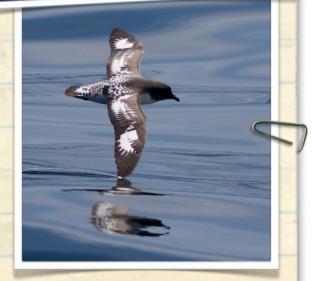

# Expedition to Antarctica

Humpback whale near Pleneau Island



Wenesday, January 15th, 2008

## At sea, between Ushuaia and the South Shetland Islands

1 97°. Ushuaia comes from a Yamana name which means « A bay protected from the west winds » (ushu = at the end, waia = bay)

LOGBOOK

48's

SEA To

54.0

65 .

AIRT

WIND FORCE 6

Sir Francis Drake (1540-1596) who managed the first British expedition around the world, discovered accidentally the place where the Atlantic and Pacific Oceans meet, today named the Drake Passage.





D BEER BEERS





Antarctic Prions



Cape Petrel





## At sea, between Ushuaia and the South Shetland Islands



LOGBOOK

53'5

SEA T° 2,1°C

600

WIND FORCE 4

60 .

AIR T. 3°C



We encounter our first iceberg. It is a Tabular iceberg, probably fallen from an ice shelf and drifting here.

We can easily see the different snow layers that show the ice age.







Tabular Iceberg

We cross the Antarctic convergence and we see a rapid drop in the sea surface temperature, from around 6°C to 2°C. The temperature change is often associated with mist.

Thursday, January 17th 2008

### South Shetland Islands Half Moon Island and Baily Head



LOGBOOK

HALF MOON

SEA T° 2,1°C

62° 36'S

59° 55'W WIND FORCE 1

AIR To

11°C

Chinstrap penguins



BAILY HEAD 58'S

EATO

WIND FORCE 2

AIR T

4°C

#### Weddell seal