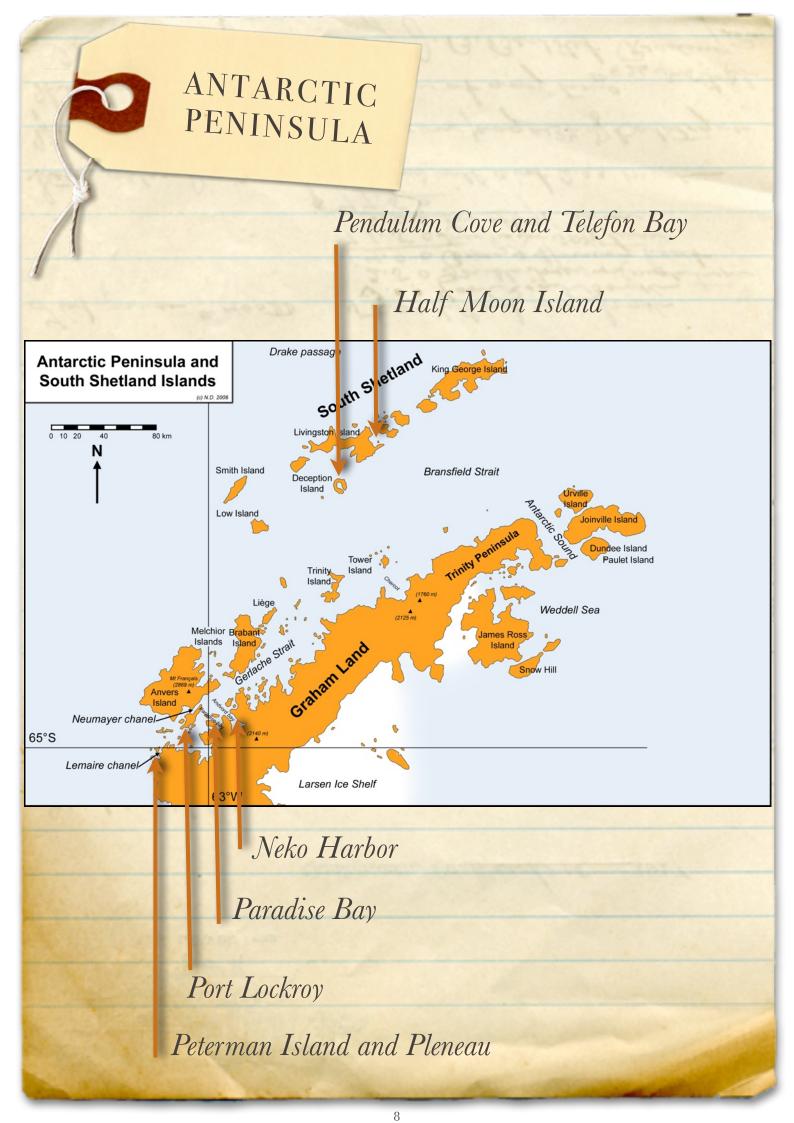

#### Weddell seal

Dike, volcanic formations

Weddell seal

Chinstrap penguins on a lava beach at Baily head

Antarctic Hair Grass

Friday, January 18th, 2008

LOGBOOK

PENDULUM COVE

SEA T° 2,7°C

62° 56'S 60° 36'W WIND FORCE 1

AIR To

RW W W W W R AR

After the second world war, the place was occupied by British (1944), Argentineans (1947) and Chileans (1952).

Gentoo penguin

Crater at Telefon Bay

**Fumaroles** 

Pendulum Cove

Gentoo Penguin