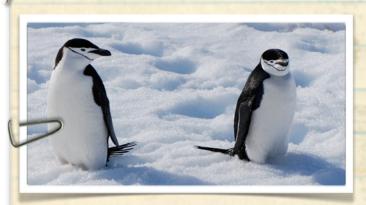

Chinstrap penguins

BAILY HEAD 58'S

EATO

WIND FORCE 2

AIR T

4°C

#### Weddell seal

Dike, volcanic formations

Weddell seal

Chinstrap penguins on a lava beach at Baily head

Antarctic Hair Grass

Friday, January 18th, 2008