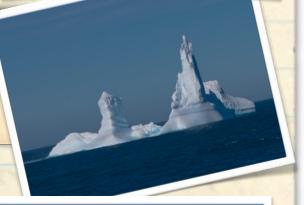

We encounter our first iceberg. It is a Tabular iceberg, probably fallen from an ice shelf and drifting here.

We can easily see the different snow layers that show the ice age.

Tabular Iceberg

We cross the Antarctic convergence and we see a rapid drop in the sea surface temperature, from around 6°C to 2°C. The temperature change is often associated with mist.