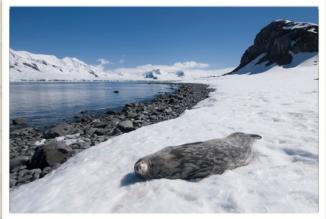

#### Weddell seal

Dike, volcanic formations

Weddell seal

Chinstrap penguins on a lava beach at Baily head

Antarctic Hair Grass

Friday, January 18th, 2008