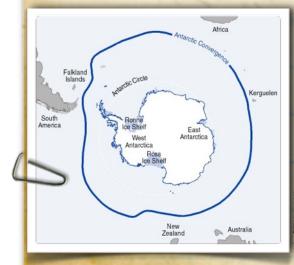

We encounter our first iceberg. It is a Tabular iceberg, probably fallen from an ice shelf and drifting here.

We can easily see the different snow layers that show the ice age.

Tabular Iceberg

We cross the Antarctic convergence and we see a rapid drop in the sea surface temperature, from around 6°C to 2°C. The temperature change is often associated with mist.