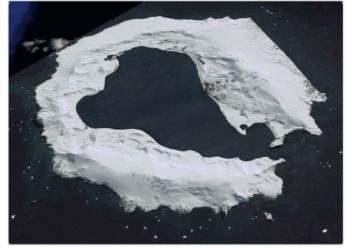

We encounter our first iceberg. It is a Tabular iceberg, probably fallen from an ice shelf and drifting here.

We can easily see the different snow layers that show the ice age.

Tabular Iceberg

We cross the Antarctic convergence and we see a rapid drop in the sea surface temperature, from around 6°C to 2°C. The temperature change is often associated with mist.