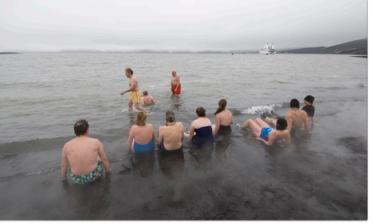

LOGBOOK

PENDULUM COVE

SEA T° 2,7°C

62° 56'S 60° 36'W WIND FORCE 1

AIR To

RW W W W W R AR

After the second world war, the place was occupied by British (1944), Argentineans (1947) and Chileans (1952).

Gentoo penguin