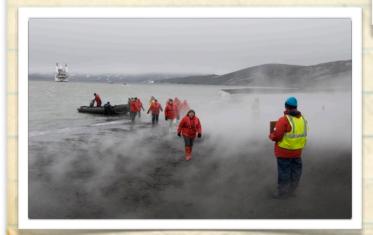

### South Shetland Islands Pendulum Cove and Telefon Bay in **Deception Island**

Deception Island was used intensively by whalers at the turn of the 20<sup>th</sup> century. The whaling station operated from 1911 to 1931.

LOGBOOK

PENDULUM COVE

SEA T° 2,7°C

62° 56'S 60° 36'W WIND FORCE 1

AIR To

RW W W W W R AR

After the second world war, the place was occupied by British (1944), Argentineans (1947) and Chileans (1952).

Gentoo penguin