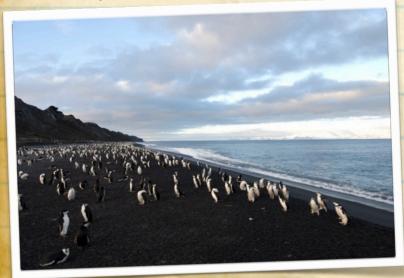

Chinstrap penguins

BAILY HEAD 58'S

EATO

WIND FORCE 2

AIR T

4°C

#### Weddell seal

Dike, volcanic formations

Weddell seal

Chinstrap penguins on a lava beach at Baily head

Antarctic Hair Grass

Friday, January 18th, 2008