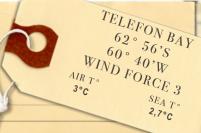

### South Shetland Islands Pendulum Cove and Telefon Bay in **Deception Island**

Deception Island was used intensively by whalers at the turn of the 20<sup>th</sup> century. The whaling station operated from 1911 to 1931.

LOGBOOK

PENDULUM COVE

SEA T° 2,7°C

62° 56'S 60° 36'W WIND FORCE 1

AIR To

RW W W W W R AR

After the second world war, the place was occupied by British (1944), Argentineans (1947) and Chileans (1952).

Gentoo penguin