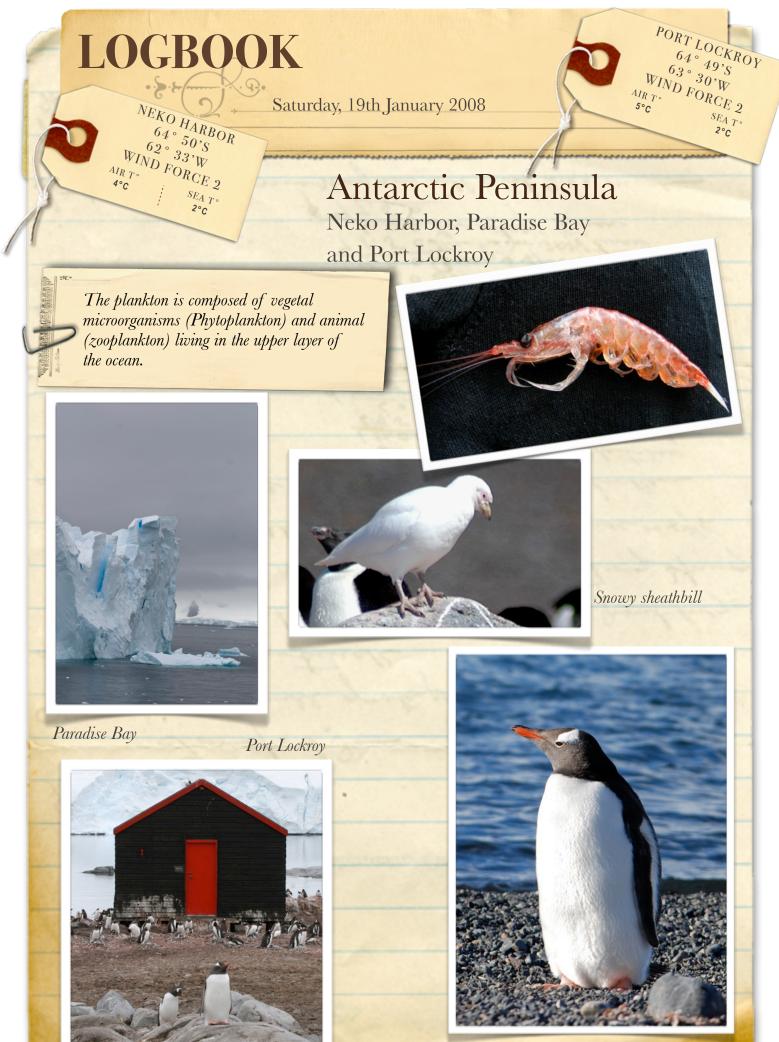

#### Weddell seal

Dike, volcanic formations

Weddell seal

Chinstrap penguins on a lava beach at Baily head

Antarctic Hair Grass

Friday, January 18th, 2008

LOGBOOK

PENDULUM COVE

SEA T° 2,7°C

62° 56'S 60° 36'W WIND FORCE 1

AIR To

RW W W W W R AR

After the second world war, the place was occupied by British (1944), Argentineans (1947) and Chileans (1952).

Gentoo penguin

Crater at Telefon Bay

**Fumaroles** 

Pendulum Cove

Gentoo Penguin