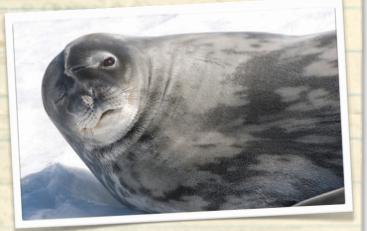

#### Weddell seal

Dike, volcanic formations

Weddell seal

Chinstrap penguins on a lava beach at Baily head

Antarctic Hair Grass

Friday, January 18th, 2008