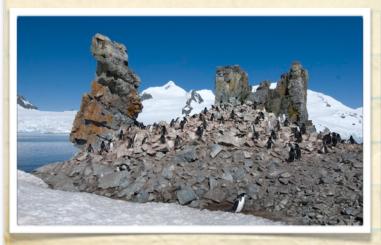

#### Weddell seal

Dike, volcanic formations

Weddell seal

Chinstrap penguins on a lava beach at Baily head

Antarctic Hair Grass

Friday, January 18th, 2008