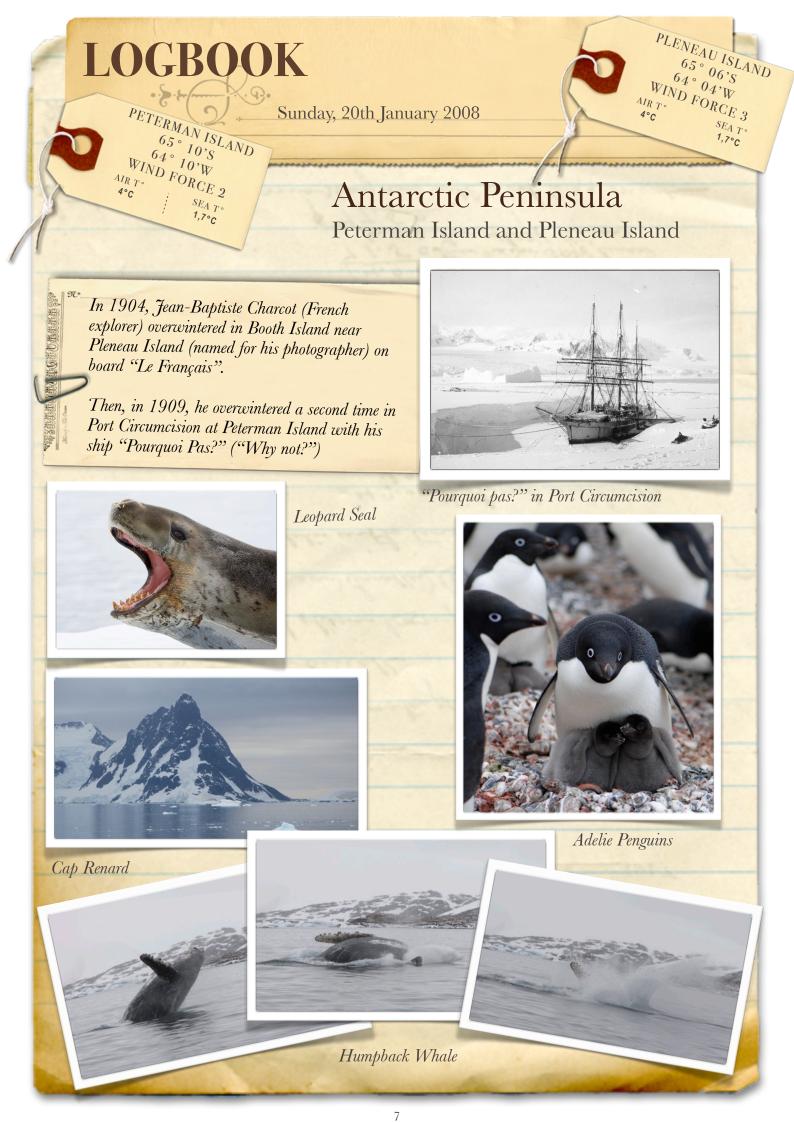

#### Weddell seal

Dike, volcanic formations

Weddell seal

Chinstrap penguins on a lava beach at Baily head

Antarctic Hair Grass

Friday, January 18th, 2008

LOGBOOK

PENDULUM COVE

SEA T° 2,7°C

62° 56'S 60° 36'W WIND FORCE 1

AIR To

RW W W W W R AR

After the second world war, the place was occupied by British (1944), Argentineans (1947) and Chileans (1952).

Gentoo penguin

Crater at Telefon Bay

**Fumaroles** 

Pendulum Cove

Gentoo Penguin