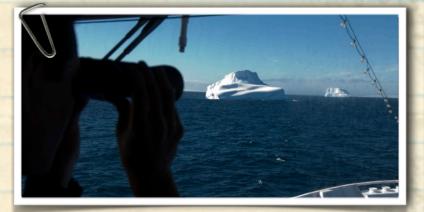

# Expedition to Antarctica

Humpback whale near Pleneau Island

Wenesday, January 15th, 2008

We encounter our first iceberg. It is a Tabular iceberg, probably fallen from an ice shelf and drifting here.

We can easily see the different snow layers that show the ice age.

Tabular Iceberg

We cross the Antarctic convergence and we see a rapid drop in the sea surface temperature, from around 6°C to 2°C. The temperature change is often associated with mist.